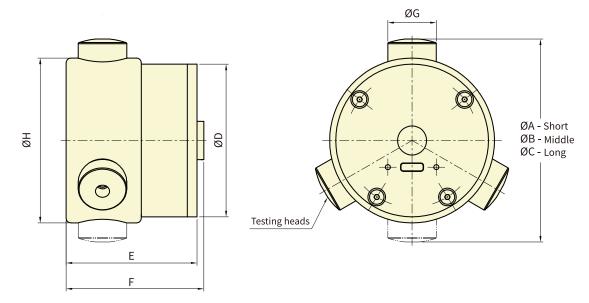

## **DIMENSIONS**

| Model   | А  | В  | С   | D  | E  | F  | G  | Н  |
|---------|----|----|-----|----|----|----|----|----|
| GFS-100 | 70 | 84 | 104 | 63 | 54 | 57 | 20 | 68 |