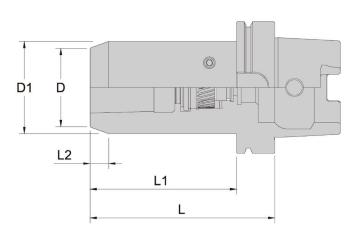

## **SPECIFICATIONS**

| MODEL             | Range(d) | L   | L1  | L2 | L3 | L4 | D  | D1 | D2 | D3 |
|-------------------|----------|-----|-----|----|----|----|----|----|----|----|
| XYHS100AGPC32L140 | 12~32    | 140 | 111 | 14 | 60 | -  | 60 | 70 | -  | -  |