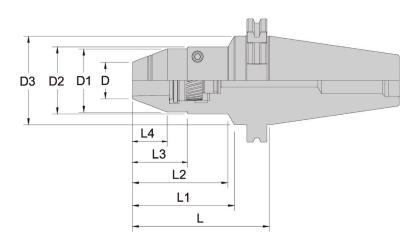

## **SPECIFICATIONS**

| MODEL           | Range(d) | L   | L1 | L2 | L3 | L4 | D  | D1 | D2 | D3 |
|-----------------|----------|-----|----|----|----|----|----|----|----|----|
| XYSK50GPC20L110 | 4~20     | 108 | 81 | 76 | 43 | 28 | 29 | 50 | 53 | 70 |