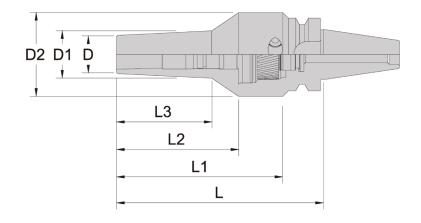

## Subject to technical changes

SPECIFICATIONS

| MODEL            | Range(d) | L   | L1  | L2 | L3 | L4 | D  | D1 | D2 | D3 |
|------------------|----------|-----|-----|----|----|----|----|----|----|----|
| XYBT30GPC14L130  | 4~14     | 131 | 105 | 78 | 61 | -  | 24 | 30 | 53 | -  |
| XYBBT30GPC14L130 | 4~14     | 131 | 105 | 78 | 61 | -  | 24 | 30 | 53 | -  |