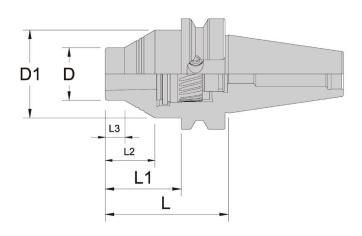

## **SPECIFICATIONS**

| of Edit for the field |          |    |    |    |    |    |    |    |    |    |
|-----------------------|----------|----|----|----|----|----|----|----|----|----|
| MODEL                 | Range(d) | L  | L1 | L2 | L3 | L4 | D  | D1 | D2 | D3 |
| XYBT40GPC14L070       | 4~14     | 70 | 43 | 28 | 11 | -  | 30 | 50 | -  | -  |
| XYBBT40GPC14L070      | 4~14     | 70 | 43 | 28 | 11 | -  | 30 | 50 | -  | -  |